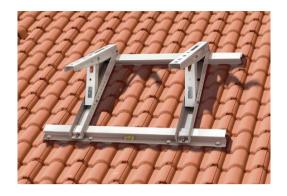

## BRACKET DRILLING DIAGRAM

VIBRATIONS DAMPERS

LEVELLING SYSTEM

FIXING KIT

Certified quality

**EEEN** 

Roof bracket among the most used, it allow a rapid and accurate installation. It is supplied with air bubble level to simplify the installation

and with polystyrene shims to facilitate the positioning on the roof tiles.

In the assembly kit there are also the vibrations dampers to connect the air-conditioning and the kit of inox lamellae in order to fix the product at the roof.