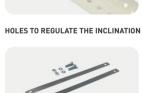

## BRACKET DRILLING DIAGRAM

VIBRATIONS DAMPERS

LEVELLING SYSTEM

FIXING KIT

Certified quality

**EEEN** 

Roof bracket among the most used, it allow a rapid and accurate installation. It is supplied with air bubble level to simplify the installation

and with polystyrene shims to facilitate the positioning on the roof tiles.

In the assembly kit there are also the vibrations dampers to connect the air-conditioning and the kit of inox lamellae in order to fix the product at the roof.