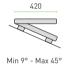

## MATERIALS AND TREATMENT

Material: electro-galvanised steel Treatment: epoxy resins in polyester for

Colour: Ral 9002

outdoor

Inclination: min 9° - max 45°