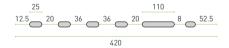

## BRACKET DRILLING DIAGRAM

VIBRATIONS DAMPERS

LEVELLING SYSTEM

FIXING KIT

Certified quality

**EEEN** 

Roof bracket among the most used, it allow a rapid and accurate installation. It is supplied with air bubble level to simplify the installation