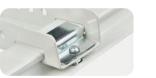

## BRACKET DRILLING DIAGRAM

VIBRATIONS DAMPERS

LEVELLING SYSTEM

FIXING KIT

Certified quality

**EEEN** 

Roof bracket among the most used, it allow a rapid and accurate installation. It is supplied with air bubble level to simplify the installation

and with polystyrene shims to facilitate the positioning on the roof tiles.

In the assembly kit there are also the vibrations dampers to connect the air-conditioning and the kit of inox lamellae in order to fix the product at the roof.