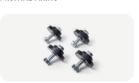

and with polystyrene shims to facilitate the positioning on the roof tiles.

In the assembly kit there are also the vibrations dampers to connect the air-conditioning and the kit of inox lamellae in order to fix the product at the roof.