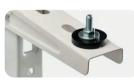

## BRACKET DRILLING DIAGRAM

VIBRATIONS DAMPERS

LEVELLING SYSTEM

FIXING KIT

Certified quality

**EEEN** 

Roof bracket among the most used, it allow a rapid and accurate installation. It is supplied with air bubble level to simplify the installation

and with polystyrene shims to facilitate the positioning on the roof tiles.

In the assembly kit there are also the vibrations dampers to connect the air-conditioning and the kit of inox lamellae in order to fix the product at the roof.