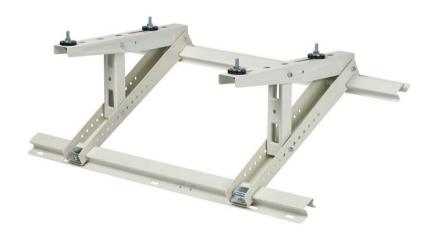

#### ROOF BRACKETS

## DIMENSIONS AND LOADING CAPACITY

## BRACKET DRILLING DIAGRAM

VIBRATIONS DAMPERS

LEVELLING SYSTEM

FIXING KIT

Certified quality

**EEEN** 

Roof bracket among the most used, it allow a rapid and accurate installation. It is supplied with air bubble level to simplify the installation

and with polystyrene shims to facilitate the positioning on the roof tiles.

In the assembly kit there are also the vibrations dampers to connect the air-conditioning and the kit of inox lamellae in order to fix the product at the roof.