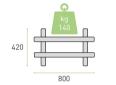

### LOAD CAPACITY

70

Domestic use: 140 kg Load testing weight: 420 kg

## DIMENSIONS AND LOADING CAPACITY