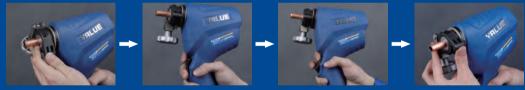

(3) Start flaring by pressing and holding the lower part of the switch. Flaring will be completed within 3 s when you hear a clank. Then press and hld the upper part of the switch. Loosen the switch when you hear a clank. Finally detach the expander bar from the main unit by reversing the install step.

(4) Repeat step 2 - 3 for the next flaring.