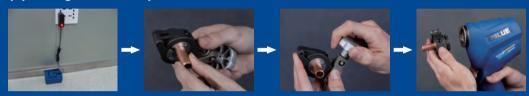

## CORDLESS FLARING TOOL VALUE VET-19-S OPERATING MANUAL

(1) Charge the battery and attach it to the main unit.

(2) Slide the expander bar to the main unit, then clamp the tube and fasten the expander bar. Make sure that the tube and expander bar are at the same level.

(3) Start flaring by pressing and holding the lower part of the switch. Flaring will be completed within 3 s when you hear a clank. Then press and hld the upper part of the switch. Loosen the switch when you hear a clank. Finally detach the expander bar from the main unit by reversing the install step.